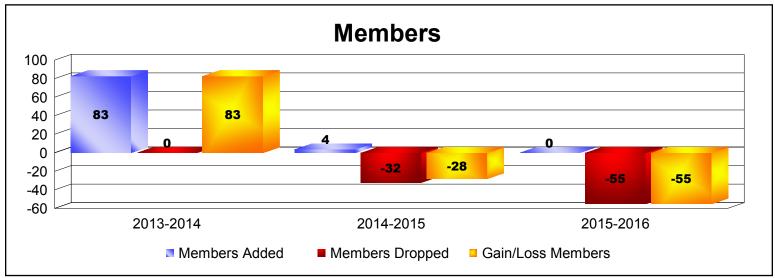

MBR0065 Page 1 of 2 8/27/2018 9:25:08AM

District 390 As of June 2018 Cumulative

| Year      | New<br>Clubs | Dropped<br>Clubs | Gain/<br>Loss<br>Clubs | New<br>Members | Charter<br>Members | Reinstate<br>Members | Transfer<br>Members | Total<br>Member<br>Added | Total<br>Members<br>Dropped | Gain/<br>Loss<br>Members |
|-----------|--------------|------------------|------------------------|----------------|--------------------|----------------------|---------------------|--------------------------|-----------------------------|--------------------------|
| 2013-2014 | 3            | 0                | 3                      | 0              | 83                 | 0                    | 0                   | 83                       | 0                           | 83                       |
| 2014-2015 | 0            | -1               | -1                     | 3              | 0                  | 0                    | 1                   | 4                        | -32                         | -28                      |
| 2015-2016 | 0            | -2               | -2                     | 0              | 0                  | 0                    | 0                   | 0                        | -55                         | -55                      |
| Average   | 1            | -1               | 0                      | 1              | 28                 | 0                    | 0                   | 29                       | -29                         | 0                        |