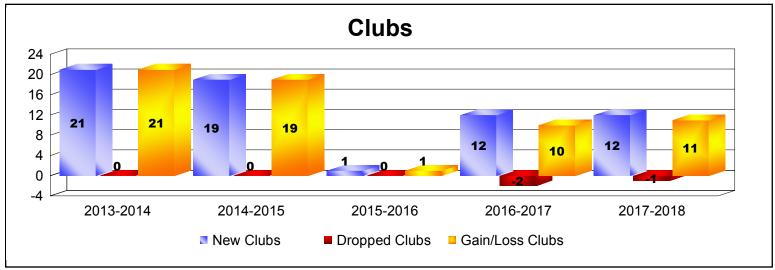

District 390 As of June 2018 Cumulative

| Year      | New<br>Clubs | Dropped<br>Clubs | Gain/<br>Loss<br>Clubs | New<br>Members | Charter<br>Members | Reinstate<br>Members | Transfer<br>Members | Total<br>Member<br>Added | Total<br>Members<br>Dropped | Gain/<br>Loss<br>Members |
|-----------|--------------|------------------|------------------------|----------------|--------------------|----------------------|---------------------|--------------------------|-----------------------------|--------------------------|
| 2013-2014 | 21           | 0                | 21                     | 0              | 653                | 0                    | 0                   | 653                      | 0                           | 653                      |
| 2014-2015 | 19           | 0                | 19                     | 315            | 574                | 0                    | 33                  | 922                      | -258                        | 664                      |
| 2015-2016 | 1            | 0                | 1                      | 387            | 90                 | 4                    | 8                   | 489                      | -357                        | 132                      |
| 2016-2017 | 12           | -2               | 10                     | 411            | 417                | 15                   | 2                   | 845                      | -448                        | 397                      |
| 2017-2018 | 12           | -1               | 11                     | 370            | 422                | 25                   | 22                  | 839                      | -794                        | 45                       |
| Average   | 13           | -1               | 12                     | 297            | 431                | 9                    | 13                  | 750                      | -371                        | 378                      |