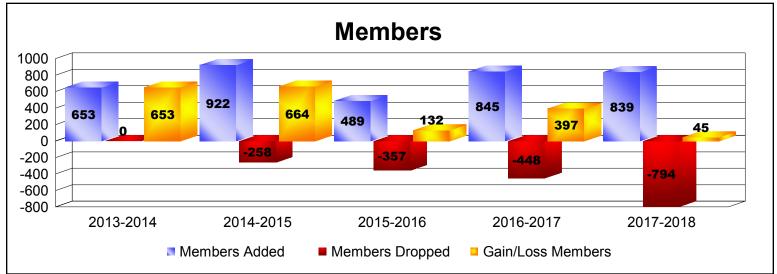

District 390 As of June 2018 Cumulative

| Year      | New<br>Clubs | Dropped<br>Clubs | Gain/<br>Loss<br>Clubs | New<br>Members | Charter<br>Members | Reinstate<br>Members | Transfer<br>Members | Total<br>Member<br>Added | Total<br>Members<br>Dropped | Gain/<br>Loss<br>Members |
|-----------|--------------|------------------|------------------------|----------------|--------------------|----------------------|---------------------|--------------------------|-----------------------------|--------------------------|
| 2013-2014 | 21           | 0                | 21                     | 0              | 653                | 0                    | 0                   | 653                      | 0                           | 653                      |
| 2014-2015 | 19           | 0                | 19                     | 315            | 574                | 0                    | 33                  | 922                      | -258                        | 664                      |
| 2015-2016 | 1            | 0                | 1                      | 387            | 90                 | 4                    | 8                   | 489                      | -357                        | 132                      |
| 2016-2017 | 12           | -2               | 10                     | 411            | 417                | 15                   | 2                   | 845                      | -448                        | 397                      |
| 2017-2018 | 12           | -1               | 11                     | 370            | 422                | 25                   | 22                  | 839                      | -794                        | 45                       |
| Average   | 13           | -1               | 12                     | 297            | 431                | 9                    | 13                  | 750                      | -371                        | 378                      |