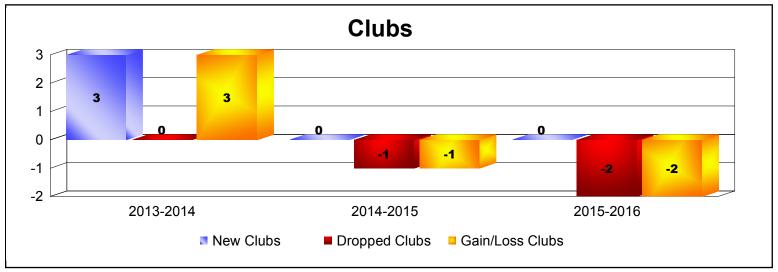

MBR0065 Page 1 of 2 8/27/2018 9:25:08AM

District 390 As of June 2018 Cumulative

| Year      | New<br>Clubs | Dropped<br>Clubs | Gain/<br>Loss<br>Clubs | New<br>Members | Charter<br>Members | Reinstate<br>Members | Transfer<br>Members | Total<br>Member<br>Added | Total<br>Members<br>Dropped | Gain/<br>Loss<br>Members |
|-----------|--------------|------------------|------------------------|----------------|--------------------|----------------------|---------------------|--------------------------|-----------------------------|--------------------------|
| 2013-2014 | 3            | 0                | 3                      | 0              | 83                 | 0                    | 0                   | 83                       | 0                           | 83                       |
| 2014-2015 | 0            | -1               | -1                     | 3              | 0                  | 0                    | 1                   | 4                        | -32                         | -28                      |
| 2015-2016 | 0            | -2               | -2                     | 0              | 0                  | 0                    | 0                   | 0                        | -55                         | -55                      |
| Average   | 1            | -1               | 0                      | 1              | 28                 | 0                    | 0                   | 29                       | -29                         | 0                        |